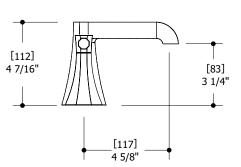

### SPECS AT LARGE

Overall spout projection: 6 1/4" CC spout projection: 4 5/8" Total faucet height: 4 7/16"

Flow rate: 2.2 gpm Mounting hole: 1 3/8" Counter depth: 1 1/2"

Aquabrass cannot be held responsible for any technical or typographical errors or omissions contained within this document and reserves the right to make changes without prior notice. Last revision: 12/01/2017