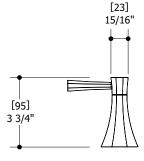

### SPECS AT LARGE

Overall spout projection: 6 1/4" CC spout projection: 4 5/8" Total faucet height: 4 7/16"

Flow rate: 2.2 gpm Mounting hole: 1 3/8" Counter depth: 1 1/2"

Aquabrass cannot be held responsible for any technical or typographical errors or omissions contained within this document and reserves the right to make changes without prior notice. Last revision: 12/01/2017