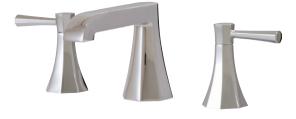

# otto 53N10 widespread lavatory faucet

#### FEATURES

Solid brass construction Crystal clear water flow Press pop-up drain with overflow included #ABDR00699 Ceramic cartridges 1/2" connection

## FINISHES

Standard Polished chrome (pc) Brushed nickel (bn) Custom 15 custom finishes available (ask your local Aquabrass authorized dealer for details)