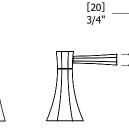

### SPECS AT LARGE

Overall spout projection: 6 1/4" CC spout projection: 4 5/8" Total faucet height: 4 7/16"

Flow rate: 2.2 gpm Mounting hole: 1 3/8" Counter depth: 1 1/2"

Aquabrass cannot be held responsible for any technical or typographical errors or omissions contained within this document and reserves the right to make changes without prior notice. Last revision: 12/01/2017