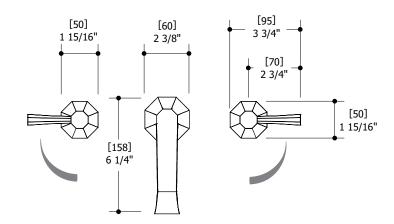

### SPECS AT LARGE

Overall spout projection: 6 1/4" CC spout projection: 4 5/8" Total faucet height: 4 7/16"

Flow rate: 2.2 gpm Mounting hole: 1 3/8" Counter depth: 1 1/2"

Aquabrass cannot be held responsible for any technical or typographical errors or omissions contained within this document and reserves the right to make changes without prior notice. Last revision: 12/01/2017